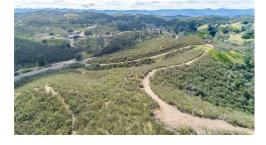

Highway 58, Santa Margarita, CA 93453

- » MLS #: NS24040378 Land | Lot: 29 acres
- » More Info: Highway58SantaMargarita.lsForSale.com

Platinum Properties 1117 Vine Street Paso Robles, CA 93446 (805) 226-4204

Stacy George (805) 610-4672 stacygeorgere@gmail.com

Top of the world views on this 29+ acre lot. Located 7.3 miles from Santa Margarita this impressive lot fronts Highway 58 and has a flat grated road for easy accessibility. Come take a look and imagine your country homestead. There is also the bonus opportunity of purchasing the adjoining parcel lot of 20+ acres MLS NS24039608. Call for more information.